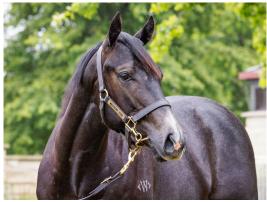

# **COMPLETE PHOTO PORTFOLIO**

Aside from the all important conformation shot, here are some examples of supporting photos to supply to give buyers a complete view of the horse. There is a limit of 10 photos per Lot, size and labelling requirements apply to all media submitted (see page 7 for details).

PROPOSED ORDER & SHOTS:1. CONFORMATION (NEAR SIDE)2. OFF SIDE CONFORMATION3. HEAD SHOT4. CLOSE UP LEGS NEAR SIDE5. CLOSE UP LEGS OFFSIDE6 & 7. FRONT VIEW LEG & CONFORMATION8 & 9. REAR VIEW BACK LEG & CONFORMATION