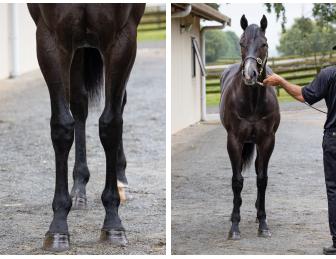

### **3. STANDING THE HORSE**

Most buyers are looking for conformation photos to help them evaluate the horse. You want to give them a view of all four legs (cue the patience and a second or even third helper). The legs nearest the camera should be slightly spaced out and the legs furthest from the camera slightly spaced in. Try and avoid the "threelegged" look. Stand level to the horse and in the middle of the horse to create a well-balanced photo. The horse should take up at least 50% of the shot.

PROPOSED ORDER & SHOTS:1. CONFORMATION (NEAR SIDE)2. OFF SIDE CONFORMATION3. HEAD SHOT4. CLOSE UP LEGS NEAR SIDE5. CLOSE UP LEGS OFFSIDE6 & 7. FRONT VIEW LEG & CONFORMATION8 & 9. REAR VIEW BACK LEG & CONFORMATION