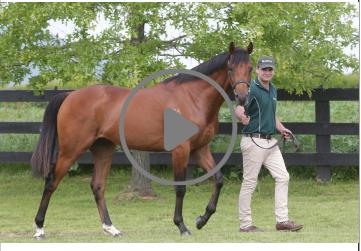

# **GETTING THE PERFECT PARADE VIDEO**

A parade video is one of the most important tools a buyer refers to when making an informed purchasing decision, it gives them the confidence to invest even if they cannot physically inspect them.

### 3. ANGLES

It is important to capture a decent length of the horse walking in real-time from both sides, front-on with the horse walking towards the camera and from behind with the horse walking away from the camera. Make sure the horse takes up 50% of the shot.

### 5. EDITING

Once you have captured all the required footage, basic editing is required to put together one 60 - 120 second (max) parade video. Avoid long introductions, excessive graphics or distracting music. Refer to the specifications sheet in this pack for guidance. Below: Check out a great example of a parade video, including footage of the horse walking towards and away from the camera on a hard surface.