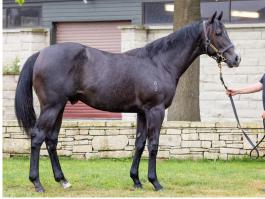

### **3. STANDING THE HORSE**

Most buyers are looking for conformation photos to help them evaluate the horse. You want to give them a view of all four legs (cue the patience and a second or even third helper). The legs nearest the camera should be slightly spaced out and the legs furthest from the camera slightly spaced in. Try and avoid the "threelegged" look. Stand level to the horse and in the middle of the horse to create a well-balanced photo. The horse should take up at least 50% of the shot.

# **COMPLETE PHOTO PORTFOLIO**

Aside from the all important conformation shot, here are some examples of supporting photos to supply to give buyers a complete view of the horse. There is a limit of 10 photos per Lot, size and labelling requirements apply to all media submitted (see page 7 for details).

PROPOSED ORDER & SHOTS:1. CONFORMATION (NEAR SIDE)2. OFF SIDE CONFORMATION3. HEAD SHOT4. CLOSE UP LEGS NEAR SIDE5. CLOSE UP LEGS OFFSIDE6 & 7. FRONT VIEW LEG & CONFORMATION8 & 9. REAR VIEW BACK LEG & CONFORMATION