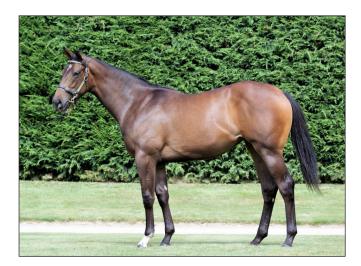

# **COMPLETE PHOTO PORTFOLIO**

Aside from the all important conformation shot, here are some examples of supporting photos to supply to give buyers a complete view of the horse. There is a limit of 10 photos per Lot, size and labelling requirements apply to all media submitted (see page 7 for details).

PROPOSED ORDER & SHOTS:1. CONFORMATION (NEAR SIDE)2. OFF SIDE CONFORMATION3. HEAD SHOT4. CLOSE UP LEGS NEAR SIDE5. CLOSE UP LEGS OFFSIDE6 & 7. FRONT VIEW LEG & CONFORMATION8 & 9. REAR VIEW BACK LEG & CONFORMATION