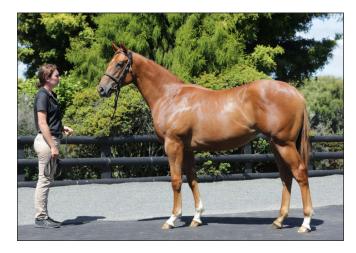

# **COMPLETE PHOTO PORTFOLIO**

Aside from the all important conformation shot, here are some examples of supporting photos to supply to give buyers a complete view of the horse. There is a limit of 10 photos per Lot, size and labelling requirements apply to all media submitted (see page 7 for details).

PROPOSED ORDER & SHOTS:1. CONFORMATION (NEAR SIDE)2. OFF SIDE CONFORMATION3. HEAD SHOT4. CLOSE UP LEGS NEAR SIDE5. CLOSE UP LEGS OFFSIDE6 & 7. FRONT VIEW LEG & CONFORMATION8 & 9. REAR VIEW BACK LEG & CONFORMATION