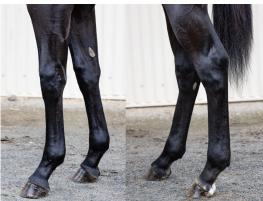

# **COMPLETE PHOTO PORTFOLIO**

Aside from the all important conformation shot, here are some examples of supporting photos to supply to give buyers a complete view of the horse. There is a limit of 10 photos per Lot, size and labelling requirements apply to all media submitted (see page 7 for details).

PROPOSED ORDER & SHOTS:1. CONFORMATION (NEAR SIDE)2. OFF SIDE CONFORMATION3. HEAD SHOT4. CLOSE UP LEGS NEAR SIDE5. CLOSE UP LEGS OFFSIDE6 & 7. FRONT VIEW LEG & CONFORMATION8 & 9. REAR VIEW BACK LEG & CONFORMATION

Photo 1 (e.g. 171\_1 - see labelling guide)

Photo 2 (e.g. 171\_2 - off side conformation)

Photo 3 (e.g. 171\_3 - head shot)

Photo 5 (e.g. 171\_5 - close up legs offside)

Photo 6 & 7 (e.g. 171\_6 171\_7 - front on legs)

Photo 8 & 9 (e.g. 171\_8 171\_9 - back legs)

Photo 4 (e.g. 171\_4 - close up legs)

NZB