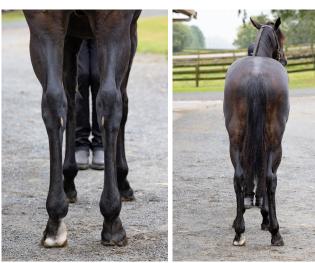

### **3. STANDING THE HORSE**

Most buyers are looking for conformation photos to help them evaluate the horse. You want to give them a view of all four legs (cue the patience and a second or even third helper). The legs nearest the camera should be slightly spaced out and the legs furthest from the camera slightly spaced in. Try and avoid the "threelegged" look. Stand level to the horse and in the middle of the horse to create a well-balanced photo. The horse should take up at least 50% of the shot.

PROPOSED ORDER & SHOTS:1. CONFORMATION (NEAR SIDE)2. OFF SIDE CONFORMATION3. HEAD SHOT4. CLOSE UP LEGS NEAR SIDE5. CLOSE UP LEGS OFFSIDE6 & 7. FRONT VIEW LEG & CONFORMATION8 & 9. REAR VIEW BACK LEG & CONFORMATION