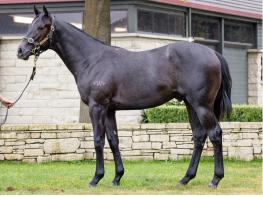

# **COMPLETE PHOTO PORTFOLIO**

Aside from the all important conformation shot, here are some examples of supporting photos to supply to give buyers a complete view of the horse. There is a limit of 10 photos per Lot, size and labelling requirements apply to all media submitted (see page 7 for details).

PROPOSED ORDER & SHOTS:1. CONFORMATION (NEAR SIDE)2. OFF SIDE CONFORMATION3. HEAD SHOT4. CLOSE UP LEGS NEAR SIDE5. CLOSE UP LEGS OFFSIDE6 & 7. FRONT VIEW LEG & CONFORMATION8 & 9. REAR VIEW BACK LEG & CONFORMATION