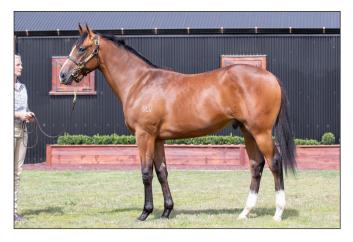

# **COMPLETE PHOTO PORTFOLIO**

Aside from the all important conformation shot, here are some examples of supporting photos to supply to give buyers a complete view of the horse. There is a limit of 10 photos per Lot, size and labelling requirements apply to all media submitted (see page 7 for details).

PROPOSED ORDER & SHOTS:1. CONFORMATION (NEAR SIDE)2. OFF SIDE CONFORMATION3. HEAD SHOT4. CLOSE UP LEGS NEAR SIDE5. CLOSE UP LEGS OFFSIDE6 & 7. FRONT VIEW LEG & CONFORMATION8 & 9. REAR VIEW BACK LEG & CONFORMATION