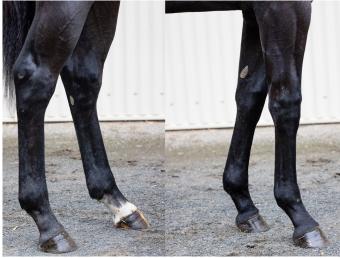

# **COMPLETE PHOTO PORTFOLIO**

Aside from the all important conformation shot, here are some examples of supporting photos to supply to give buyers a complete view of the horse. There is a limit of 10 photos per Lot, size and labelling requirements apply to all media submitted (see page 7 for details).

PROPOSED ORDER & SHOTS:1. CONFORMATION (NEAR SIDE)2. OFF SIDE CONFORMATION3. HEAD SHOT4. CLOSE UP LEGS NEAR SIDE5. CLOSE UP LEGS OFFSIDE6 & 7. FRONT VIEW LEG & CONFORMATION8 & 9. REAR VIEW BACK LEG & CONFORMATION

Photo 1 (e.g. 171\_1 - see labelling guide)

Photo 2 (e.g. 171\_2 - off side conformation)

Photo 3 (e.g. 171\_3 - head shot)

Photo 5 (e.g. 171\_5 - close up legs offside)

Photo 6 & 7 (e.g. 171\_6 171\_7 - front on legs)

Photo 8 & 9 (e.g. 171\_8 171\_9 - back legs)

Photo 4 (e.g. 171\_4 - close up legs)

NZB