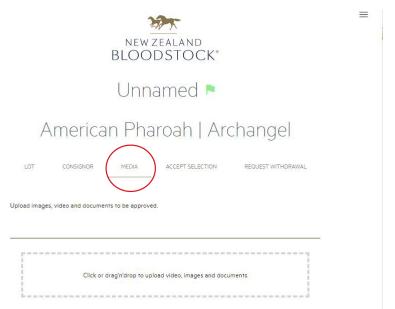

## STEP 3.

To upload your media against your Lot, click on the 'MEDIA' tab at the top of the entry.